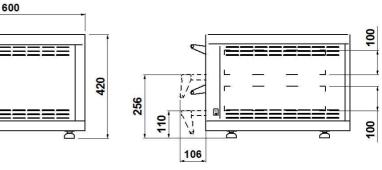

# **VIEW FROM BEHIND**

VIEW FROM THE RIGHT

NOTE: The measurements on the schematics are in millimetres.

| A                                |
|----------------------------------|
| Electrical cable length 3 meters |

### **SHIPPING INFORMATION**

| Ext. height | 420mm | Package dimensions: |           |
|-------------|-------|---------------------|-----------|
| Ext. depth  | 585mm | Max height          | 570mm     |
| Ext. width  | 600mm | Max depth           | 650mm     |
| Weight      | 43kg  | Max width           | 670mm     |
| -           | _     | Weight              | (43+10)kg |