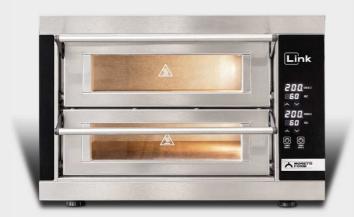

# **Professional reheating system**

Link consists of two heating decks. The baking surfaces are made of a specific material, which ensure the perfect heat distribution in all baking areas in order to heat up directly on deck or on tray. Electronic temperature management. Hinged door with tempered crystal glass for the perfect vision of product during heating. Chamber maximum temperature: 280°C (540°F).

### **OPERATION**

- Heating via an armoured resistance element
- Electronic temperature control
- Maximum temperature 280°C (540°F)
- Continuous temperature readings via 2 thermocouples
- Cleaning function

#### STANDARD ISSUE

• Illumination with 2 lamps

# **EXTERNAL STRUCTURE**

- Front made of folded stainless steel sheets
- Side panels in pre-painted sheet metal
- · Bottom hinged stainless steel door
- Tempered glass windows
- Stainless steel handle
- · Oven controls set on the front, to the right