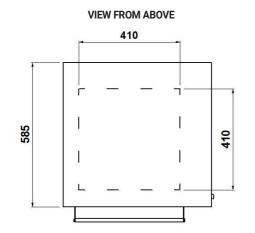

### **EXTERNAL DIMENSIONS**

# **INTERNAL DIMENSIONS**

| 100mm      |
|------------|
| 410mm      |
| 410mm      |
| $0.33 m^2$ |
|            |